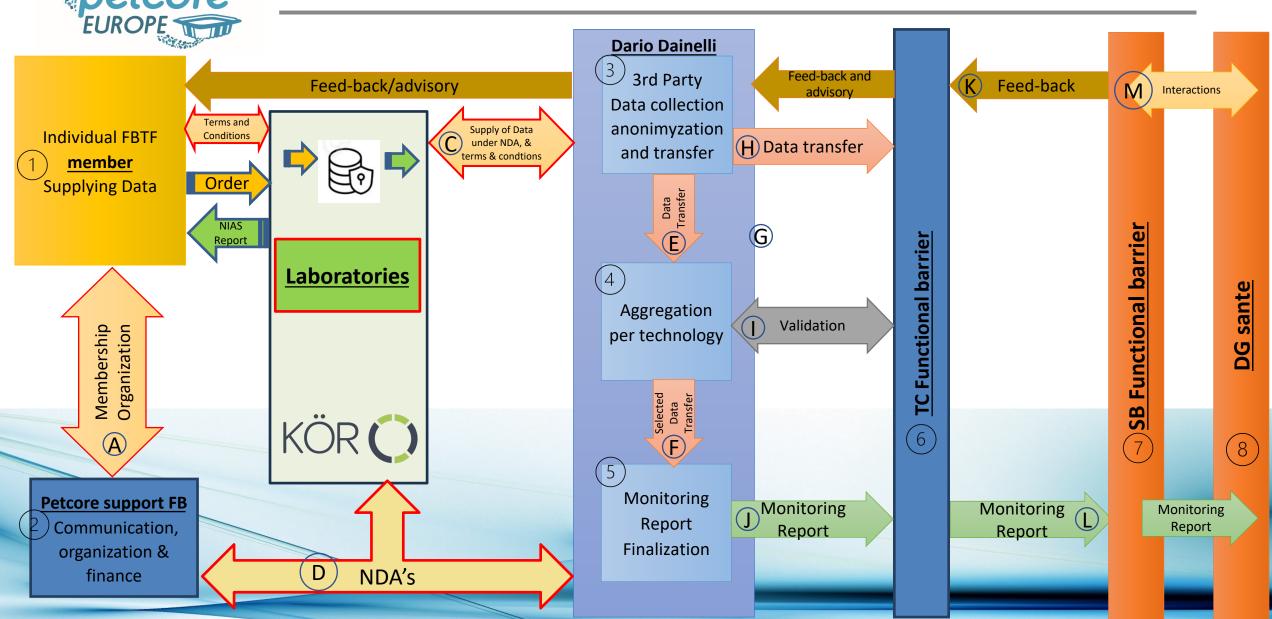

## **Functional barrier Workflow**

- Beta-Testers welcome, please let us know your interest by the end of the week
- Recording of the webinar will be available
- Presentations and Accompanying letter will be shared after the meeting.
- We will share your contact details with KÖR. Please let us know if you disagree by mail return when we send you the above material.