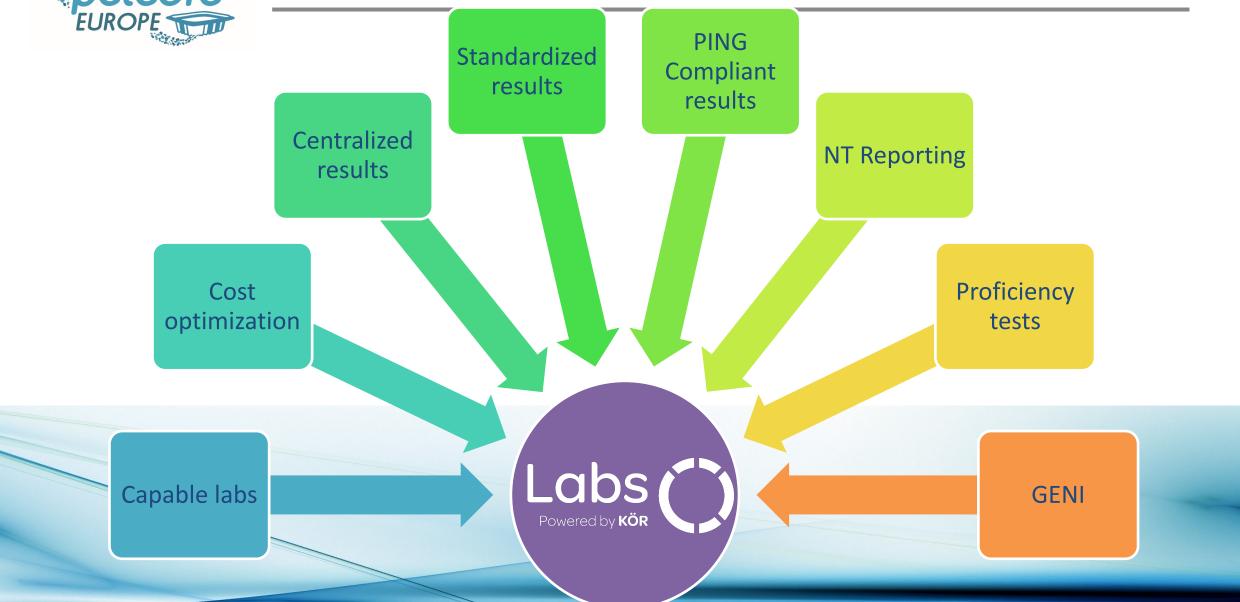

## NIAS in PET - What are the challenges?

- Non standardized results reporting
  - Difficult to aggregate for statistical analysis
- Identifying 'new' NIAS: needs standardized approach
- Industry-wide statistics: needs a central database (GENI project)
- Costs!!

# The KÖR Labs Platform