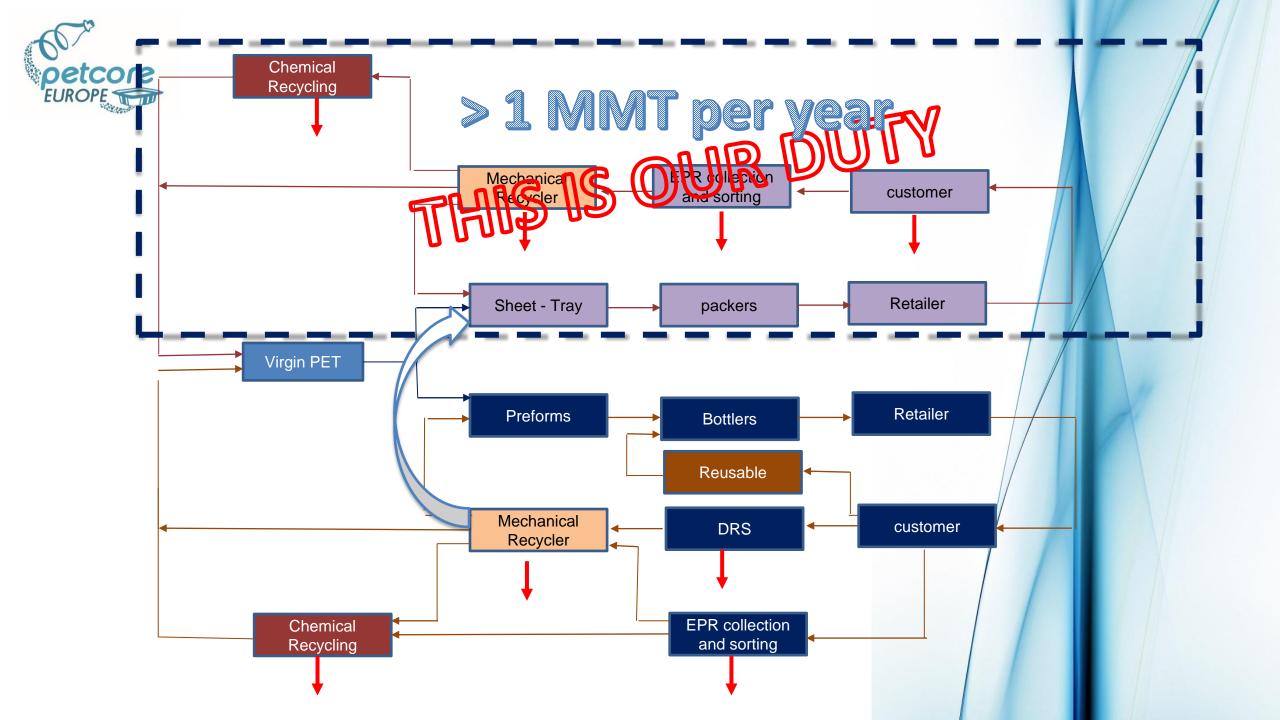

## Path to Circularity of trays

- First thing first:
  - We need to be responsible with the world we will leave to the next generations
- We all beleave that Thermoformed packaging preserves food, minimize food waste and contributes to sustainability
- Trays and thermoforming packaging means significant volumes:
  - PET total consumption in Europe >4,5MMT
  - Tray and Thermoformed packaging in Europe >1,1MMT
- Regulation
- Sustainability requirements