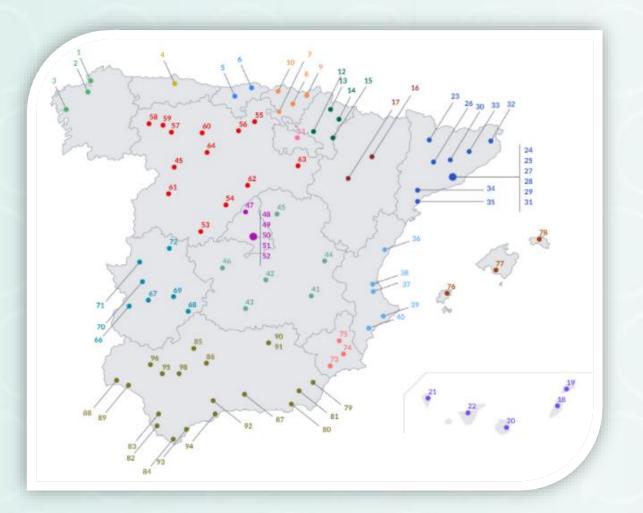

sponsibility of financing the municipalities for their selective collection once they become waste.



The packaging is recycled and transformed into **raw material** again in order to close the life cycle of the packaging.



5

4

The packaging is selected in the plants and taken to the approved recyclers for their correct recycling.



The packaging is separated after consumption in the yellow and blue containers for subsequent selective collection and recycling.



2

3

The packaging **is collected** by local entities and is taken to the selection plants.

## Household packaging recycling control and certification



ecoembes El poder de la colaboración

## **Collection – Yellow bin**







Plastic packaging, carton beverage and metal cans

## **Sorting plants – Number and Scheme**









## **Sorting plants - Output**



2023 ECOEMBALAJES ESPAÑA S.A. | 7

Collection

## **Recycling process – Control and traceability**



#### The entire recycling chain

At Ecoembes we work from the packaging collection to final recycling, going through the sorting plants, focusing on the citizen as the key that keeps the entire chain moving.

#### The award process

Is an open procedure, in which any certified recycler that proves the technical, environmental, economic and administrative criteria can participate through an auction.



#### **Technical specifications**

Ecoembes ensures that the quality and quantity of these materials meet the regulatory standards, established in the Agreements signed with the Municipalities.

#### **Traceability control**

The recycler that offers