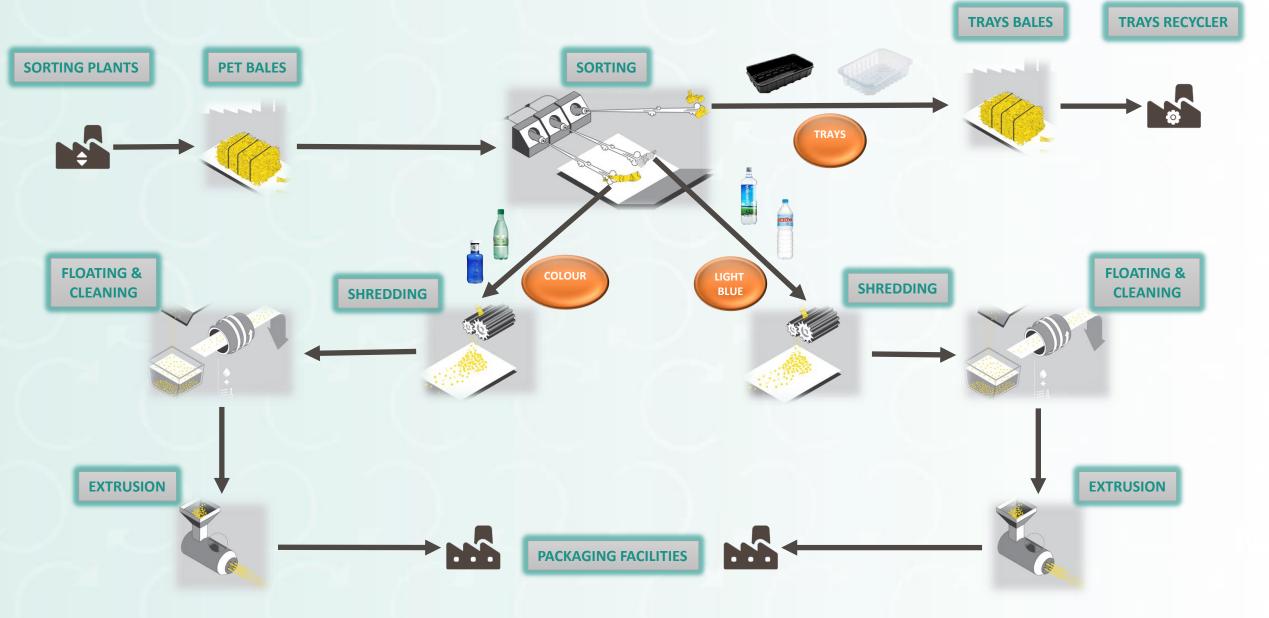

At Ecoembes we work from the packaging collection to final recycling, going through the sorting plants, focusing on the citizen as the key that keeps the entire chain moving.

#### The award process

Is an open procedure, in which any certified recycler that proves the technical, environmental, economic and administrative criteria can participate through an auction.



#### **Technical specifications**

Ecoembes ensures that the quality and quantity of these materials meet the regulatory standards, established in the Agreements signed with the Municipalities.

#### **Traceability control**

The recycler that offers the best purchase price is awarded with the material, and Ecoembes carries out a follow-up to ensure the traceability of the material.

## **PET Recycling Scheme - Example**





## **Certified PET recyclers by Ecoembes**







www.ecoembes.com

# Thank you for your time