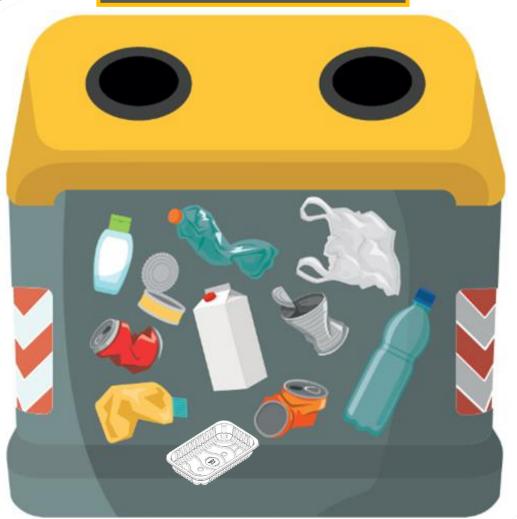

## **Collection – Yellow bin**

Plastic packaging, carton beverage and metal cans