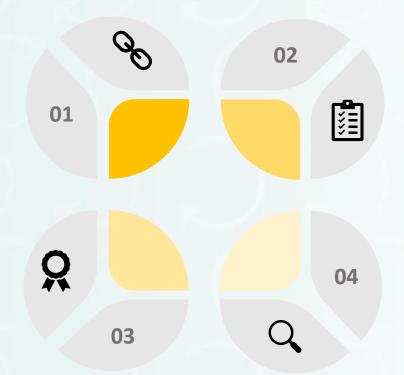

## **Recycling System Scheme**

The packagings are **designed**, **manufactured and distributed** by the companies that have the legal responsibility of financing the municipalities for their selective collection once they become waste.

The packaging is recycled and transformed into **raw material** again in order to close the life cycle of the packaging.

5

4

The packaging is selected in the plants and taken to the approved recyclers for their correct recycling.

The packaging is separated after consumption in the yellow and blue containers for subsequent selective collection and recycling.

2

3

The packaging **is collected** by local entities and is taken to the selection plants.