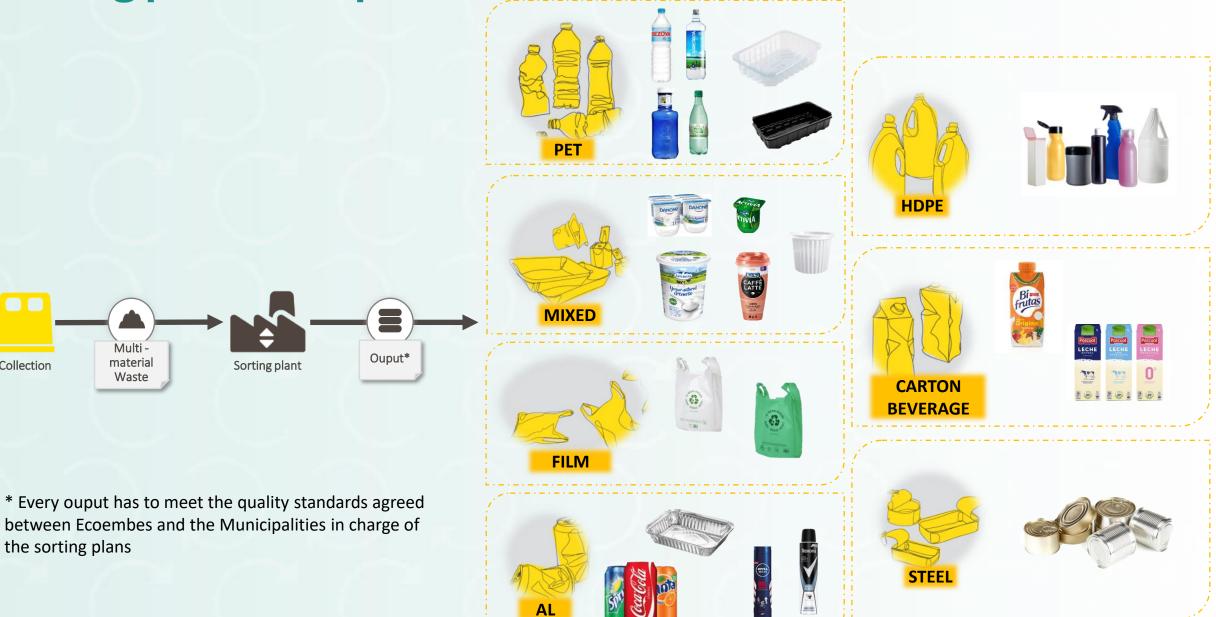

ties for their selective collection once they become waste.



The packaging is recycled and transformed into **raw material** again in order to close the life cycle of the packaging.



5

4

The packaging is selected in the plants and taken to the approved recyclers for their correct recycling.



The packaging is separated after consumption in the yellow and blue containers for subsequent selective collection and recycling.



2

3

The packaging **is collected** by local entities and is taken to the selection plants.

## Household packaging recycling control and certification



ecoembes El poder de la colaboración

## **Collection – Yellow bin**







Plastic packaging, carton beverage and metal cans

## **Sorting plants – Number and Scheme**









## **Sorting plants - Output**



2023 ECOEMBALAJES ESPAÑA S.A. | 7

Collection

## **Recycling process – Control and traceability**



#### The entire recycling chain

At Ecoembes we work from the packaging collection to final recycling, going through the sorting plants, focusing on the citizen as the key that keeps the entire chain moving.

#### The award process

Is an open procedure, in which any certified recycler that proves the technical, environmental, economic and administrative criteria can participate through an auction.



#### **Technical specifications**

Ecoembes ensures that the quality and quantity of these materials meet the regulatory standards, established in the Agreements signed with the Municipalities.

#### **Traceability control**

The recycler that offers the best purchase price is awarded with