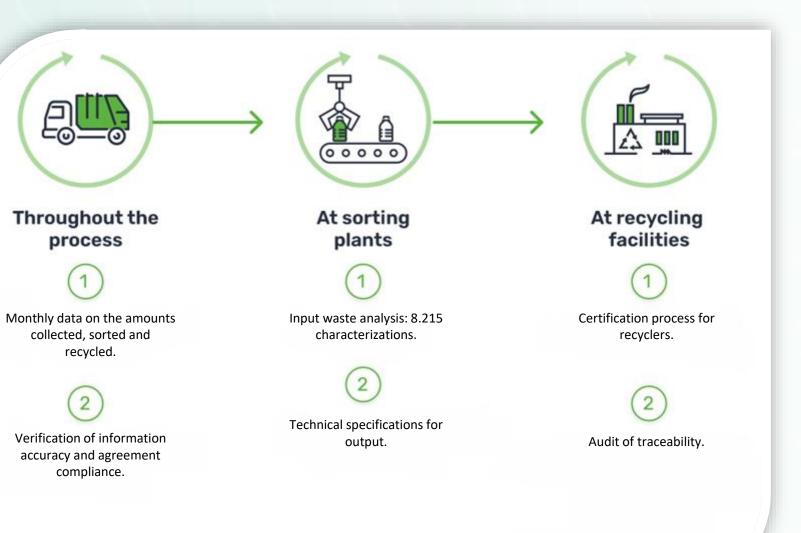

## **Recycling process – Control and traceability**

#### The entire recycling chain

At Ecoembes we work from the packaging collection to final recycling, going through the sorting plants, focusing on the citizen as the key that keeps the entire chain moving.

#### **Technical specifications**

Ecoembes ensures that the quality and quantity of these materials meet the regulatory standards, established in the Agreements signed with the Municipalities.

#### **Traceability control**

The recycler that offers the best purchase price is awarded with the material, and Ecoembes carries out a follow-up to ensure the traceability of the material.