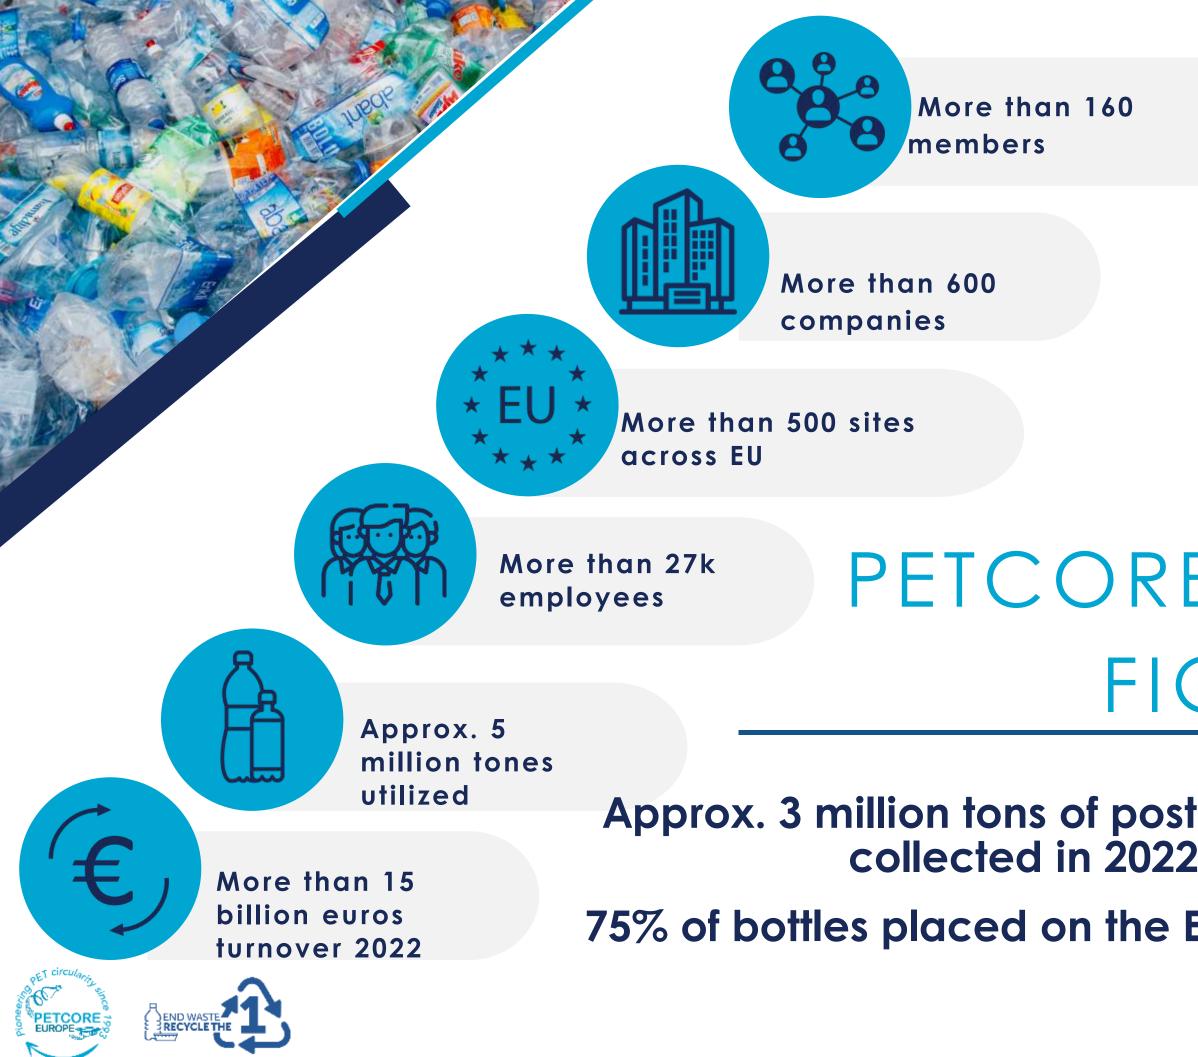

## PETCORE EUROPE IN FIGURES

Approx. 3 million tons of post-consumer PET packaging was collected in 2022 according to ICIS.

75% of bottles placed on the EU market have been collected.

**PETCORE EUROPE Introduction** 