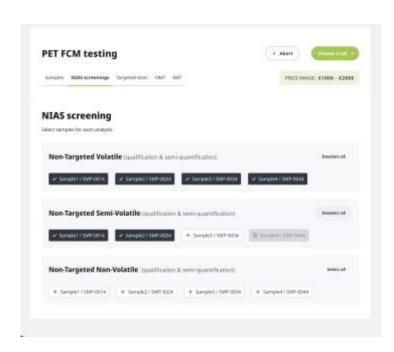

#### **Mandatory testing**

The current mandatory tests include NIAS and Specific Migration

(to be confirmed shortly by Petcore).

# Optional FCM testing

Among the additional FCM tests available are NIAS and Migration. Soon, all FCM-related tests offered by the labs participating on the platform will be available to assist Petcore members in their audits and certification efforts.