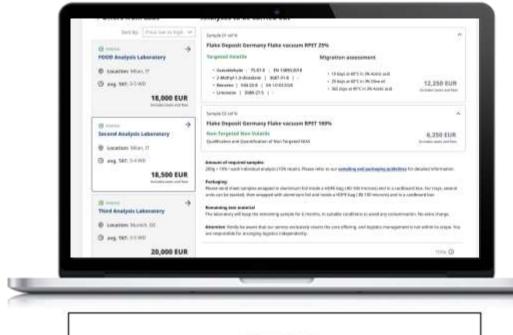

#### Mandatory / Optional Testing

After loging in, you will now have access to the order forms for the mandatory tests, and optional FCM tests.

Using Labs is free of charge!

#### **Mandatory testing**

The current mandatory tests include NIAS and Specific Migration

(to be confirmed shortly by Petcore).

# Optional FCM testing

Among the additional FCM tests available are NIAS and Migration. Soon, all FCM-related tests offered by the labs participating on the platform will be available to assist Petcore members in their audits and certification efforts.