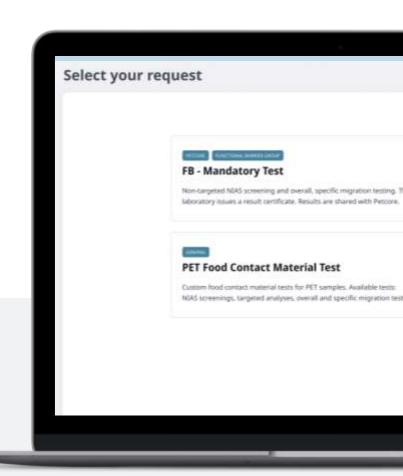

#### Mandatory / Optional Testing

After loging in, you will now have access to the order forms for the mandatory tests, and optional FCM tests.

Using Labs is free of charge!

#### **Mandatory testing**

The current mandatory tests include NIAS and Specific Migration

(to be confirmed shortly by Petcore).

# Optional FCM testing

Among the additional FCM tests available are NIAS and Migration. Soon, all FCM-related tests offered by the labs participating on the platform will be available to assist Petcore members in their audits and certification efforts.