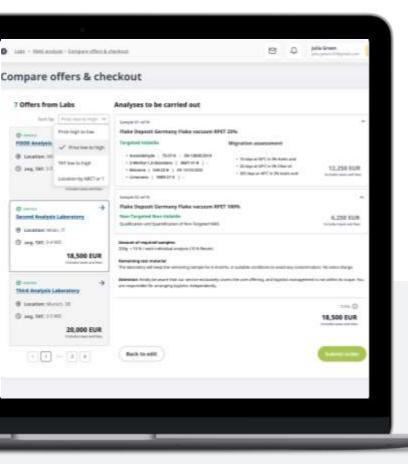

#### Mandatory / Optional Testing

After loging in, you will now have access to the order forms for the mandatory tests, and optional FCM tests.

Using Labs is free of charge!

#### **Mandatory testing**

The current mandatory tests include NIAS and Specific Migration

(to be confirmed shortly by Petcore).

# Optional FCM testing

Among the additional FCM tests available are NIAS and Migration. Soon, all FCM-related tests offered by the labs participating on the platform will be available to assist Petcore members in their audits and certification efforts.

### **Key features**

- Comprehensive test ordering
- Instant pricing and laboratory selection
- One-stop shopping
- Fully digital