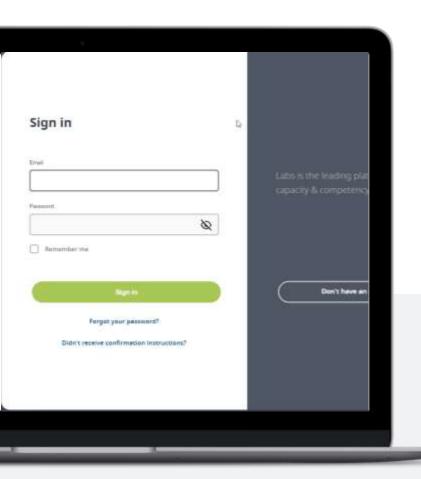

#### Mandatory / Optional Testing

After loging in, you will now have access to the order forms for the mandatory tests, and optional FCM tests.

Using Labs is free of charge!