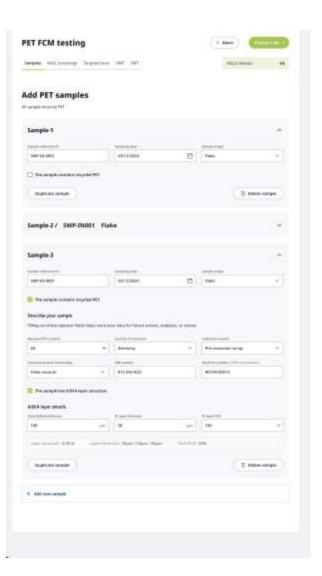

#### Mandatory / Optional Testing

After loging in, you will now have access to the order forms for the mandatory tests, and optional FCM tests.

Using Labs is free of charge!