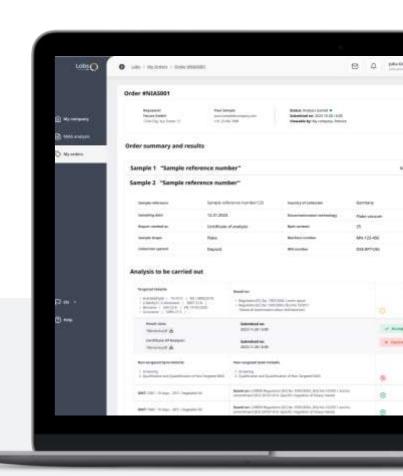

#### **New features of Labs:**

## Main benefits of using Labs

- Validated partners
- Choice of offers
- Sample label printing
- Laboratories can upload and update their pricelists themselves
- Standardized processing of results

### **Key features**

- Comprehensive test ordering
- Instant pricing and laboratory selection
- One-stop shopping
- Fully digital