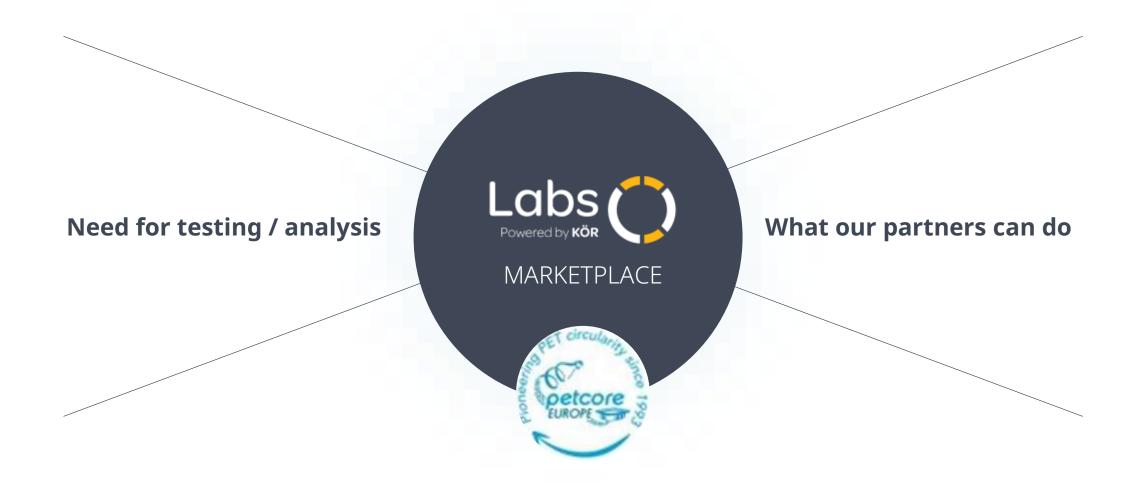

## Two sided digital Marketplace

## Main benefits of using Labs

- Validated partners
- Choice of offers
- Sample label printing
- Laboratories can upload and update their pricelists themselves
- Standardized processing of results

### **Key features**

- Comprehensive test ordering
- Instant pricing and laboratory selection
- One-stop shopping
- Fully digital