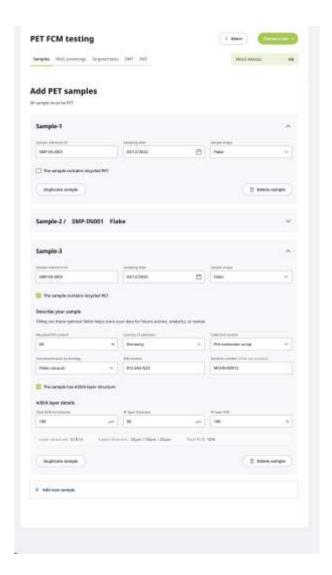

#### Mandatory / Optional Testing

After loging in, you will now have access to the order forms for the mandatory tests, and optional FCM tests.

Using Labs is free of charge!

### **Key features**

- Comprehensive test ordering
- Instant pricing and laboratory selection
- One-stop shopping
- Fully digital