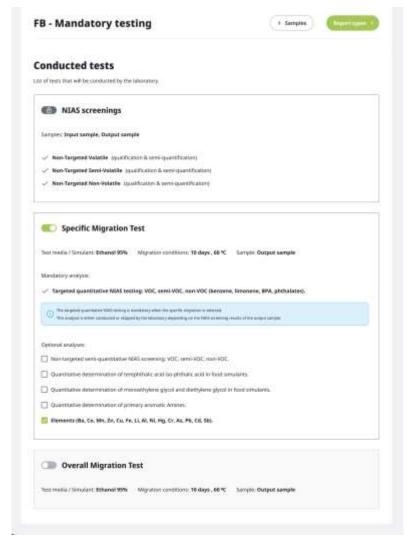

#### **Mandatory testing**

The current mandatory tests include NIAS and Specific Migration

(to be confirmed shortly by Petcore).

# Optional FCM testing

Among the additional FCM tests available are NIAS and Migration. Soon, all FCM-related tests offered by the labs participating on the platform will be available to assist Petcore members in their audits and certification efforts.