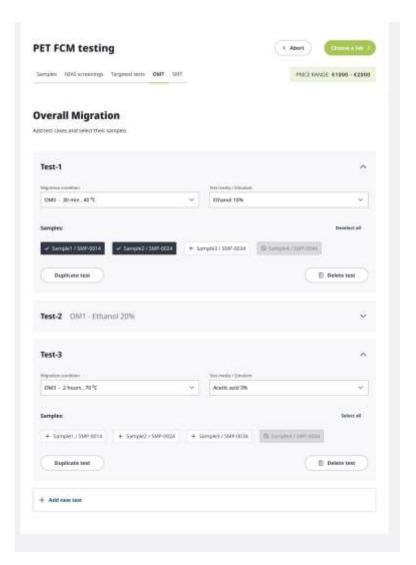

#### **Mandatory testing**

The current mandatory tests include NIAS and Specific Migration

(to be confirmed shortly by Petcore).

# Optional FCM testing

Among the additional FCM tests available are NIAS and Migration. Soon, all FCM-related tests offered by the labs participating on the platform will be available to assist Petcore members in their audits and certification efforts.