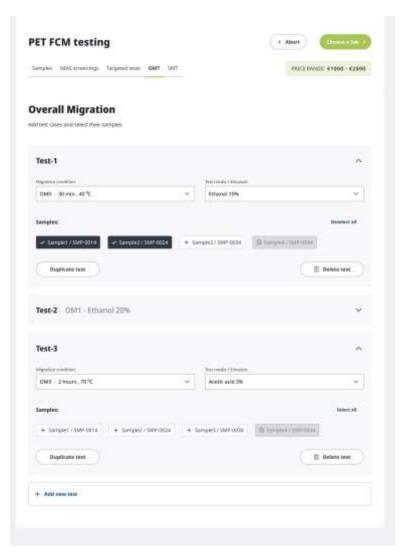

# Optional FCM testing

Among the additional FCM tests available are NIAS and Migration. Soon, all FCM-related tests offered by the labs participating on the platform will be available to assist Petcore members in their audits and certification efforts.