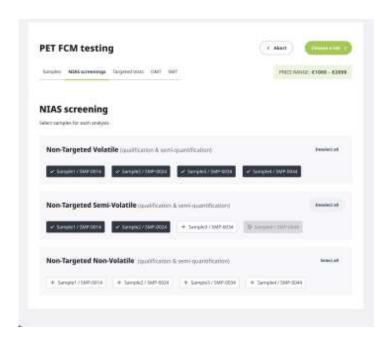

# Optional FCM testing

Among the additional FCM tests available are NIAS and Migration. Soon, all FCM-related tests offered by the labs participating on the platform will be available to assist Petcore members in their audits and certification efforts.