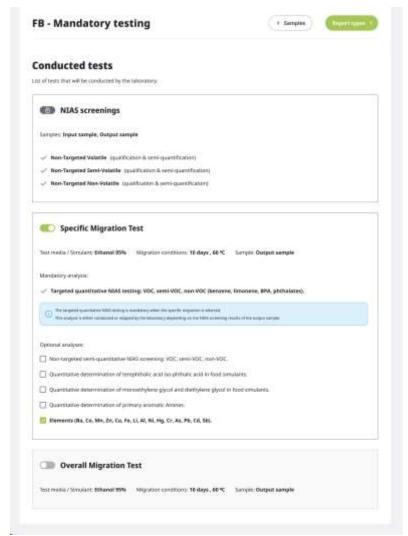

#### **Mandatory testing**

The current mandatory tests include NIAS and Specific Migration

(to be confirmed shortly by Petcore).