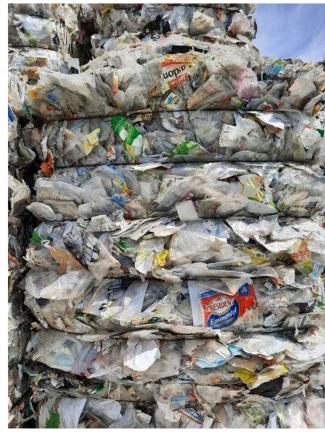

# **Over sorting Rigid Flux Développement to create PET tray streams**

Over sorting centers can produce either a mono, multi or a mono+multi mix stream depending on the needs of recyclers

FD3 bales (monolayer clear PET trays)

© Citeo – Petcore thermoforms conference - May 2025

FD9 bales (multilayers clear PET trays)

FD12 bales (mix mono & multi clear PET trays)