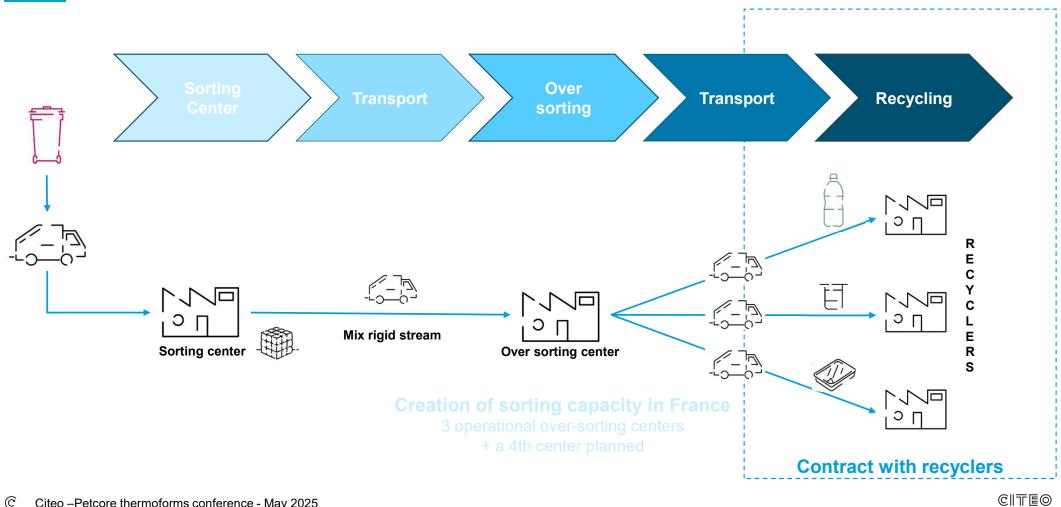

# Rigid Flux développement has to be over sorted

C Citeo –Petcore thermoforms conference - May 2025

# Creating oversorting capacities to consolidate tonnage for new recycling streams

70KT of capacity managed by Citeo will be implemented by 2025, following a nearly one-year competitive dialogue procedure. These capacity will raise 100kt by 2027

# **Openning of oversorting centers**

- ✓ First over-sorting center to be commissioned in May 2023: Bourgogne Recyclage, Beaune, **30 000 t/year**
- Second over-sorting center to open in October 2023:Suez, Épinal, 25 000 t/year
- ✓ The third over-sorting center in Mende is opening in May 2025, **15 000 t/year**
- ✓ The fourth announced few weeks ago will open in western Paris in November 2026

# **Over sorting Rigid Flux Développement to create PET tray streams**

Over sorting centers can produce either a mono, multi or a mono+multi mix stream depending on the needs of recyclers

FD3 bales (monolayer clear PET trays)

© Citeo – Petcore thermoforms conference - May 2025

FD9 bales (multilayers clear PET trays)

FD12 bales (mix mono & multi clear PET trays)