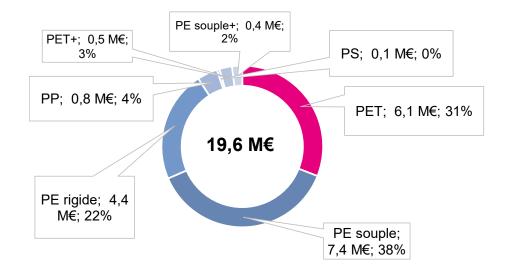

# PCR incentives – around 19 M€ paid for around 150kt incorporated, stable trend

### In 2023, PCR incentives represent around 19 millions €, 6 millions only for rPET