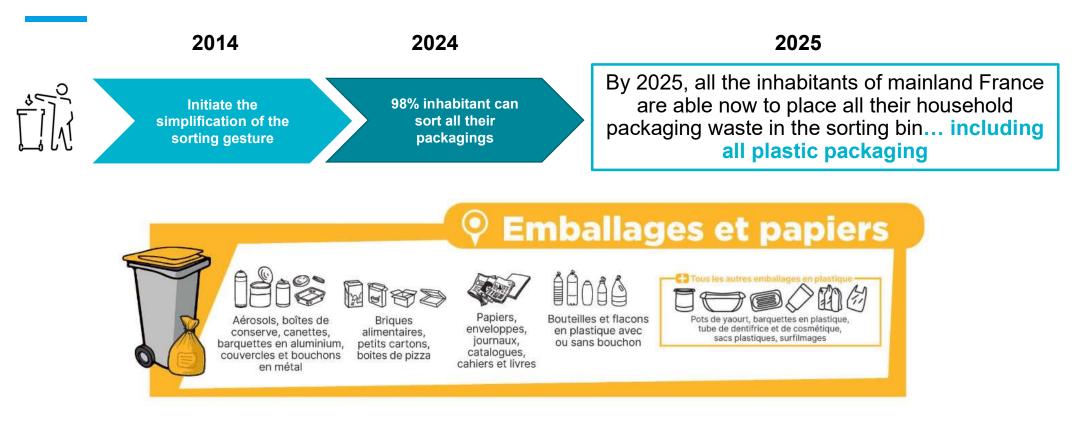

# **Collection: French situation**

Improvement of collection -> Observatoire du geste de tri (published end of 2024)

### +6,4 kg/hab/year between 2018 and 2022

C Citeo –Petcore thermoforms conference - May 2025