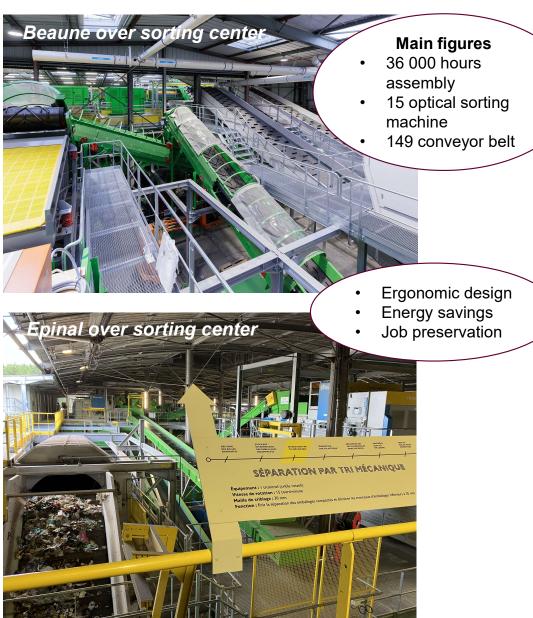

# **Openning of oversorting centers**

- ✓ First over-sorting center to be commissioned in May 2023: Bourgogne Recyclage, Beaune, **30 000 t/year**
- Second over-sorting center to open in October 2023:Suez, Épinal, 25 000 t/year
- ✓ The third over-sorting center in Mende is opening in May 2025, **15 000 t/year**
- ✓ The fourth announced few weeks ago will open in western Paris in November 2026