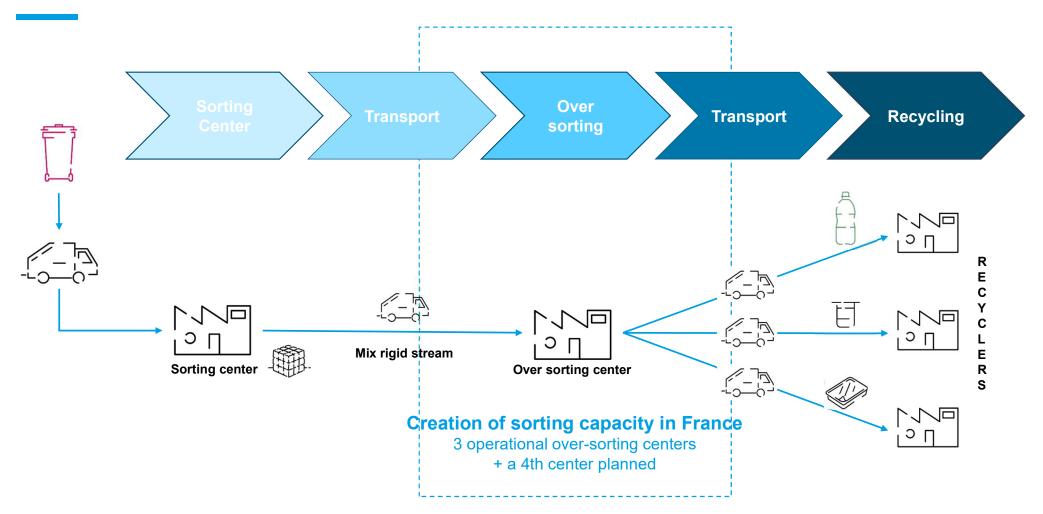

# Creating oversorting capacities to consolidate tonnage for new recycling streams

70KT of capacity managed by Citeo will be implemented by 2025, following a nearly one-year competitive dialogue procedure. These capacity will raise 100kt by 2027

# **Openning of oversorting centers**

- ✓ First over-sorting center to be commissioned in May 2023: Bourgogne Recyclage, Beaune, **30 000 t/year**
- Second over-sorting center to open in October 2023:Suez, Épinal, 25 000 t/year
- ✓ The third over-sorting center in Mende is opening in May 2025, **15 000 t/year**
- ✓ The fourth announced few weeks ago will open in western Paris in November 2026

# **Over sorting Rigid Flux Développement to create PET tray streams**

Over sorting centers can produce either a mono, multi or a mono+multi mix stream depending on the needs of recyclers

FD3 bales (monolayer clear PET trays)

© Citeo – Petcore thermoforms conference - May 2025

FD9 bales (multilayers clear PET trays)

FD12 bales (mix mono & multi clear PET trays)