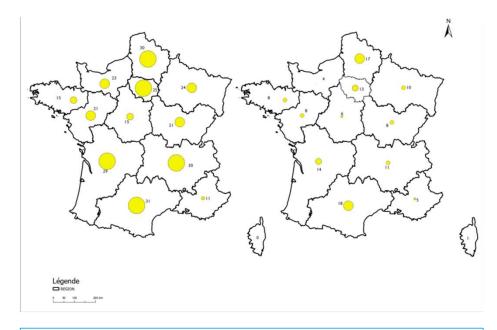

# Sorting capacities evolution between 2010 and 2023

## Rationalization of the sorting center fleet

Closure/reconversion of the smallests

Improvement of working conditions