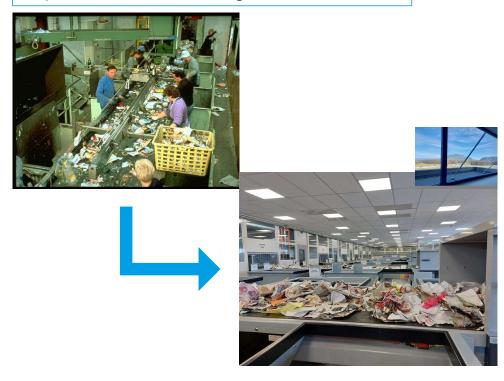

# **Openning of oversorting centers**

- ✓ First over-sorting center to be commissioned in May 2023: Bourgogne Recyclage, Beaune, **30 000 t/year**
- Second over-sorting center to open in October 2023:Suez, Épinal, 25 000 t/year
- ✓ The third over-sorting center in Mende is opening in May 2025, **15 000 t/year**
- ✓ The fourth announced few weeks ago will open in western Paris in November 2026

These sorting centers are equipped with a secure visitor route; guided tours of the process are frequently organized for Citeo partners as well as schools and local associations.