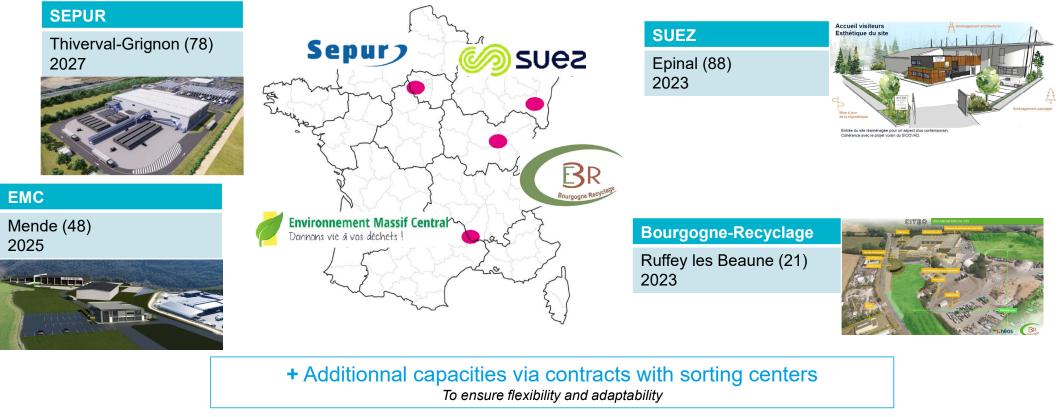

# Creating oversorting capacities to consolidate tonnage for new recycling streams

70KT of capacity managed by Citeo will be implemented by 2025, following a nearly one-year competitive dialogue procedure. These capacity will raise 100kt by 2027

# **Openning of oversorting centers**

- ✓ First over-sorting center to be commissioned in May 2023: Bourgogne Recyclage, Beaune, **30 000 t/year**
- Second over-sorting center to open in October 2023:Suez, Épinal, 25 000 t/year
- ✓ The third over-sorting center in Mende is opening in May 2025, **15 000 t/year**
- ✓ The fourth announced few weeks ago will open in western Paris in November 2026