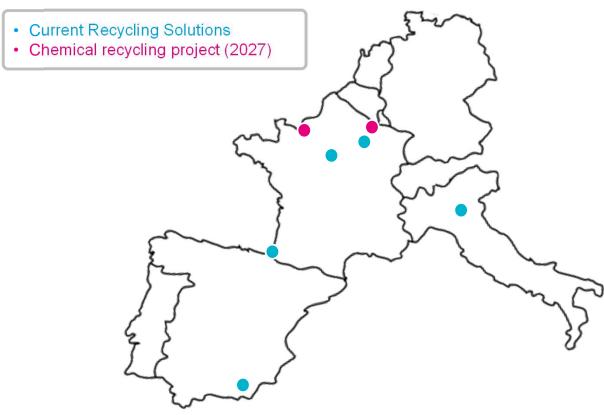

# **Openning of oversorting centers**

- ✓ First over-sorting center to be commissioned in May 2023: Bourgogne Recyclage, Beaune, **30 000 t/year**
- Second over-sorting center to open in October 2023:Suez, Épinal, 25 000 t/year
- ✓ The third over-sorting center in Mende is opening in May 2025, **15 000 t/year**
- ✓ The fourth announced few weeks ago will open in western Paris in November 2026