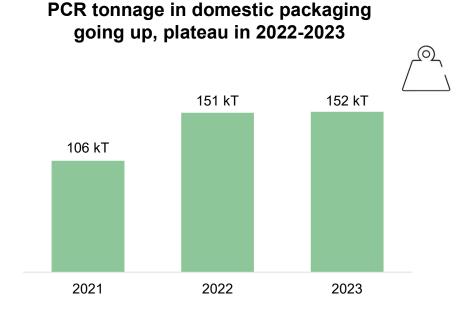

# PCR incentives – around 19 M€ paid for around 150kt incorporated, stable trend