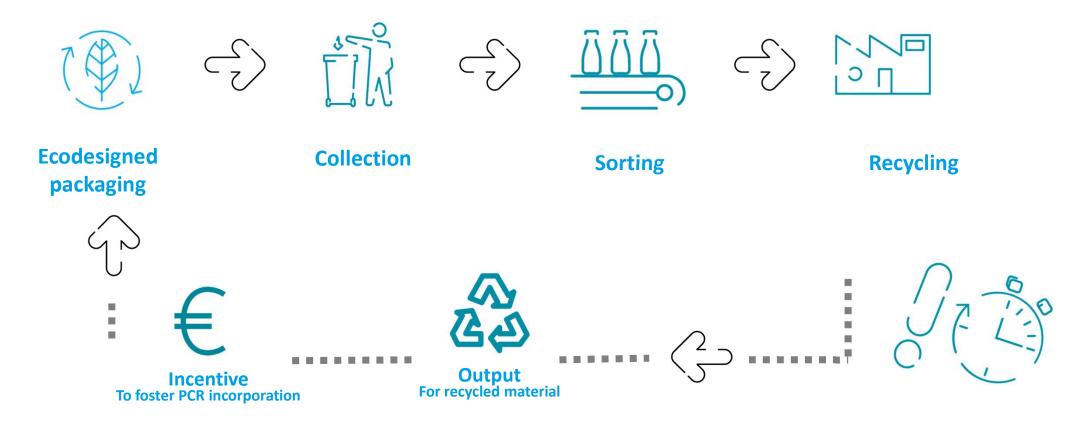

# Fostering the incorporation of PCR in plastic packaging through ecomodulation

# Fostering the incorporation of PCR in plastic packaging through ecomodulation

Incentive for PCR – Eligibility criteria

| Plastic<br>resin | Incentive amount per<br>ton of PCR<br>incorporated in<br>packaging | Additional incentive<br>amount per ton of PCR<br>incorporated in<br>packaging | <ul> <li>Only post consumer (coming from domestic or industrial use)</li> <li>Certification following EN15343 from both regenerator and plastic converter</li> <li>→ Recyclass Recycled Plastic</li> <li>→ Polycert Europe initiative</li> <li>Proximity criteria: only EUROPEAN waste recycled by EUROPEAN regenerators</li> </ul> |
|------------------|--------------------------------------------------------------------|-------------------------------------------------------------------------------|-------------------------------------------------------------------------------------------------------------------------------------------------------------------------------------------------------------------------------------------------------------------------------------------------------------------------------------|
| PET<br>PEBD      | 50 €/t<br>400 €/t                                                  | 350 €/t (from tray)<br>150 €/t (from domestic<br>PCR)                         |                                                                                                                                                                                                                                                                                                                                     |
| PEHD             | 450 €/t                                                            | -                                                                             |                                                                                                                                                                                                                                                                                                                                     |
| PP               | 450 €/t                                                            | -                                                                             |                                                                                                                                                                                                                                                                                                                                     |
| PS               | 450 €/t                                                            | -                                                                             |                                                                                                                                                                                                                                                                                                                                     |